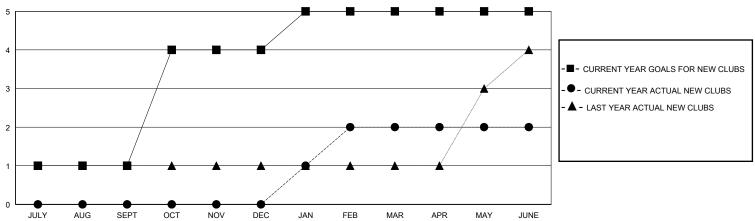

## GOALS AND ACTUAL NEW CLUBS CUMULATIVE

## District 308 B1

Results as of: 6/30/2020

|      | Clubs             | Members |
|------|-------------------|---------|
| GMT: | LOCATION MALAYSIA | GMT CA  |

|                       | Club          | S         |               |                       | Men                    | nbers                   |                                                    |  |
|-----------------------|---------------|-----------|---------------|-----------------------|------------------------|-------------------------|----------------------------------------------------|--|
| RESULTS FOR 2019-2020 |               |           |               | RESULTS FOR 2019-2020 |                        |                         |                                                    |  |
| QUARTER               | NEW CLUB GOAL | NEW CLUBS | DROPPED CLUBS | QUARTER MEME          | BER GROWTH NET<br>GOAL | MEMBER GROWTH<br>ACTUAL | DROPPED<br>MEMBERS ACTUAL<br>(including transfers) |  |
| JULY/AUG/SEPT         | 1             | 0         | 3             | JULY/AUG/SEPT         | 75                     | 246                     | 73                                                 |  |
| OCT/NOV/DEC           | 3             | 0         | 2             | OCT/NOV/DEC           | 175                    | 85                      | 138                                                |  |
| JAN/FEB/MAR           | 1             | 2         | 1             | JAN/FEB/MAR           | 175                    | 192                     | 37                                                 |  |
| APR/MAY/JUNE          | 0             | 0         | 0             | APR/MAY/JUNE          | 50                     | 25                      | 394                                                |  |