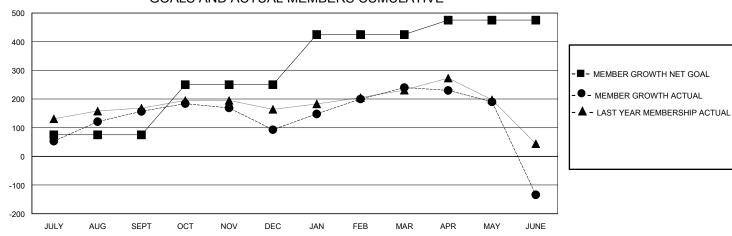

## GOALS AND ACTUAL MEMBERS CUMULATIVE

| DROPPED MEMBERS |     | 89 CLUBS OF 129 ADDED 1 OR MORE<br>NEW MEMBERS | GENDER DISTRIBUTION   MALE 2,639 (70.69%)   FEMALE 1,094 (29.31%) |  |     |
|-----------------|-----|------------------------------------------------|-------------------------------------------------------------------|--|-----|
| DROPPED MEMBERS |     |                                                |                                                                   |  |     |
| DECEASED        | 10  | CLICK HERE FOR CUMULATIVE                      | TOTAL FAMILY UNIT MEMBERS                                         |  | 391 |
| CLUB CANCELLED  | 31  | MEMBERSHIP DATA                                | FAMILY MEMBERS PAYING HALF                                        |  | 240 |
| OTHER           | 601 |                                                |                                                                   |  | 210 |
| TOTAL           | 642 |                                                |                                                                   |  |     |

## District 308 B1

Results as of: 6/30/2020

|      | Clubs             | Members |
|------|-------------------|---------|
| GMT: | LOCATION MALAYSIA | GMT CA  |

|                       | Club          | S         |               |                       | Men                    | nbers                   |                                                    |  |
|-----------------------|---------------|-----------|---------------|-----------------------|------------------------|-------------------------|----------------------------------------------------|--|
| RESULTS FOR 2019-2020 |               |           |               | RESULTS FOR 2019-2020 |                        |                         |                                                    |  |
| QUARTER               | NEW CLUB GOAL | NEW CLUBS | DROPPED CLUBS | QUARTER MEME          | BER GROWTH NET<br>GOAL | MEMBER GROWTH<br>ACTUAL | DROPPED<br>MEMBERS ACTUAL<br>(including transfers) |  |
| JULY/AUG/SEPT         | 1             | 0         | 3             | JULY/AUG/SEPT         | 75                     | 246                     | 73                                                 |  |
| OCT/NOV/DEC           | 3             | 0         | 2             | OCT/NOV/DEC           | 175                    | 85                      | 138                                                |  |
| JAN/FEB/MAR           | 1             | 2         | 1             | JAN/FEB/MAR           | 175                    | 192                     | 37                                                 |  |
| APR/MAY/JUNE          | 0             | 0         | 0             | APR/MAY/JUNE          | 50                     | 25                      | 394                                                |  |